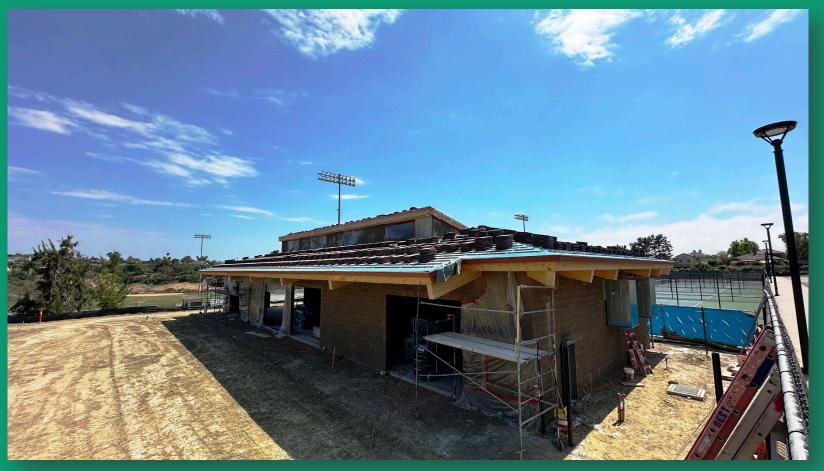

Project Includes: Weight Room, Flex Team/PE Classroom Space, New Outdoor Synthetic Turf Practice Area & Sports Court

Start Date: 6/27/23 – Substantial Completion Date: 2/21/25

As of 2/21/25

Project Includes: Weight Room, Flex Team/PE Classroom Space, New Outdoor Synthetic Turf Practice Area & Sports Court