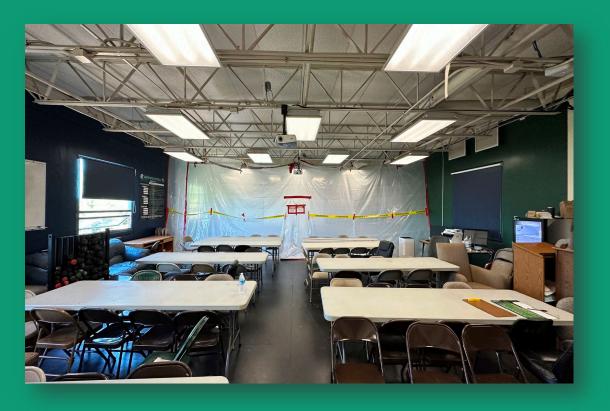

Project Includes: Weight Room, Flex Team/PE Classroom Space, New Outdoor Synthetic Turf Practice Area & Sports Court

Start Date: 6/27/23 – Substantial Completion Date: 2/21/25

As of 2/21/25

Project Includes: Weight Room, Flex Team/PE Classroom Space, New Outdoor Synthetic Turf Practice Area & Sports Court

Start Date: 6/27/23 – Est. Substantial Completion Date: 2/21/25

As of 1/14/25

Project Includes: Weight Room, Flex Team/PE Classroom Space, New Outdoor Synthetic Turf Practice Area & Sports Court

Start Date: 6/27/23 – Est. Substantial Completion Date: 2/21/25