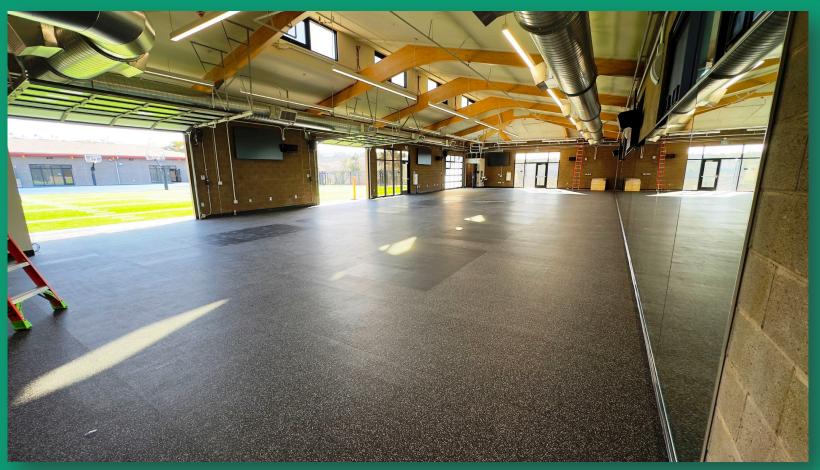

Project Includes: Weight Room, Flex Team/PE Classroom Space, New Outdoor Synthetic Turf Practice Area & Sports Court

Start Date: 6/27/23 – Substantial Completion Date: 2/21/25

As of 2/21/25

Project Includes: Weight Room, Flex Team/PE Classroom Space, New Outdoor Synthetic Turf Practice Area & Sports Court