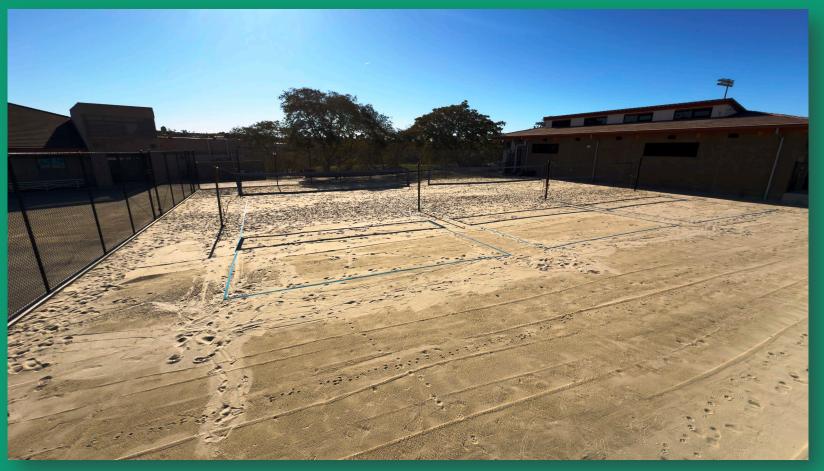

Project Includes: Weight Room, Flex Team/PE Classroom Space, New Outdoor Synthetic Turf Practice Area & Sports Court

Start Date: 6/27/23 – Substantial Completion Date: 2/21/25

As of 2/21/25

Project Includes: Weight Room, Flex Team/PE Classroom Space, New Outdoor Synthetic Turf Practice Area & Sports Court