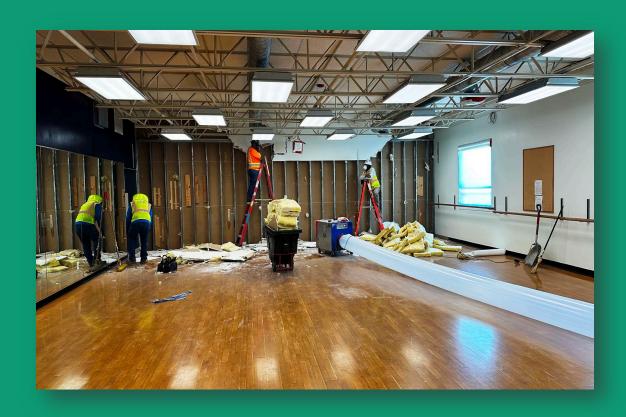

As of 1/13/25

Project Includes: Weight Room, Flex Team/PE Classroom Space, New Outdoor Synthetic Turf Practice Area & Sports Court

Start Date: 6/27/23 – Est. Substantial Completion Date: 2/21/25

As of 1/13/25

Project Includes: Weight Room, Flex Team/PE Classroom Space, New Outdoor Synthetic Turf Practice Area & Sports Court

Start Date: 6/27/23 – Est. Completion Date: 12/31/24

As of 12/16/24

Project Includes: Weight Room, Flex Team/PE Classroom Space, New Outdoor Synthetic Turf Practice Area & Sports Court