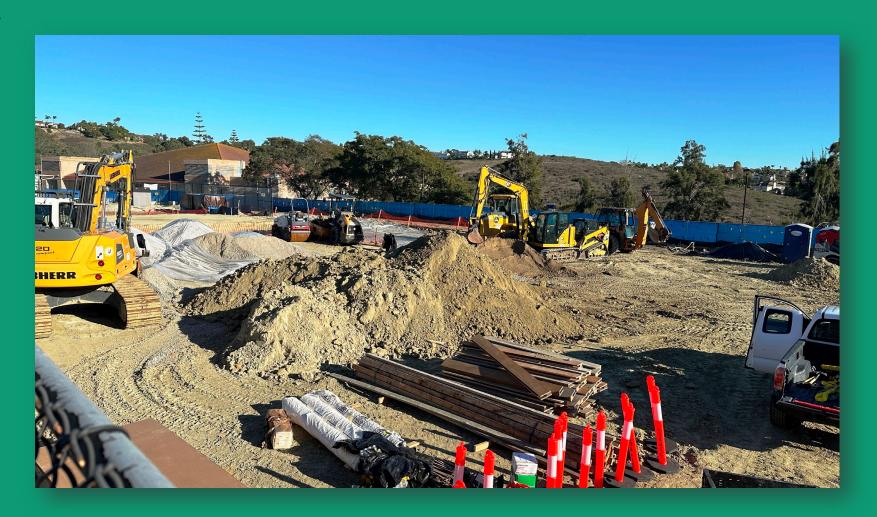

Project Includes: Weight Room, Flex Team/PE Classroom Space, New Outdoor Synthetic Turf Practice Area & Sports Court

Start Date: 6/27/23 – Est. Completion Date: 12/31/24

As of 12/16/24

Project Includes: Weight Room, Flex Team/PE Classroom Space, New Outdoor Synthetic Turf Practice Area & Sports Court

Start Date: 6/27/23 - Est. Completion Date: 12/31/24

As of 12/16/24

Project Includes: Weight Room, Flex Team/PE Classroom Space, New Outdoor Synthetic Turf Practice Area & Sports Court

Start Date: 6/27/23 – Est. Completion Date: 12/31/24