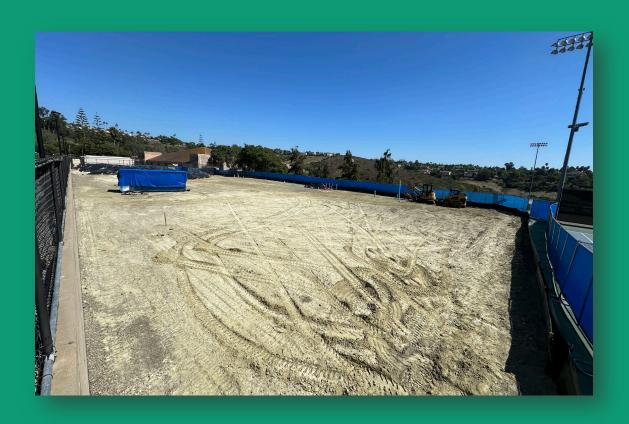

Project Includes: Weight Room, Flex Team/PE Classroom Space, New Outdoor Synthetic Turf Practice Area & Sports Court

Start Date: 6/27/23 – Substantial Completion Date: 2/21/25

As of 2/21/25

Project Includes: Weight Room, Flex Team/PE Classroom Space, New Outdoor Synthetic Turf Practice Area & Sports Court