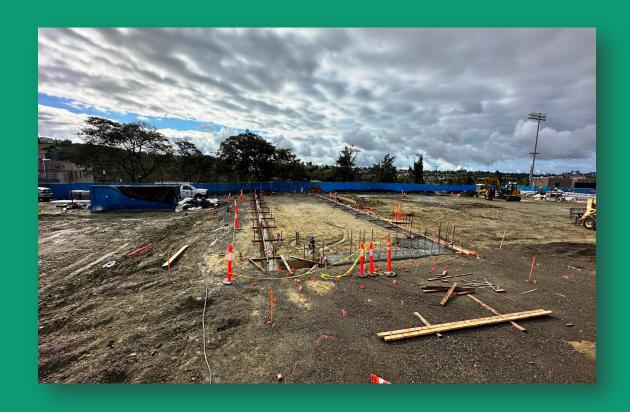

As of 7/23/24

Project Includes: Weight Room, Flex Team/PE Classroom Space, New Outdoor Synthetic Turf Practice Area & Sports Court

Start Date: 6/27/23 – Est. Completion Date: Summer 2024

As of 7/23/24

Project Includes: Weight Room, Flex Team/PE Classroom Space, New Outdoor Synthetic Turf Practice Area & Sports Court

Start Date: 6/27/23 - Est. Completion Date: Summer 2024

#### As of 7/18/24

Project Includes: Weight Room, Flex Team/PE Classroom Space, New Outdoor Synthetic Turf Practice Area & Sports Court

Start Date: 6/27/23 - Est. Completion Date: Summer 2024

As of 6/20/24