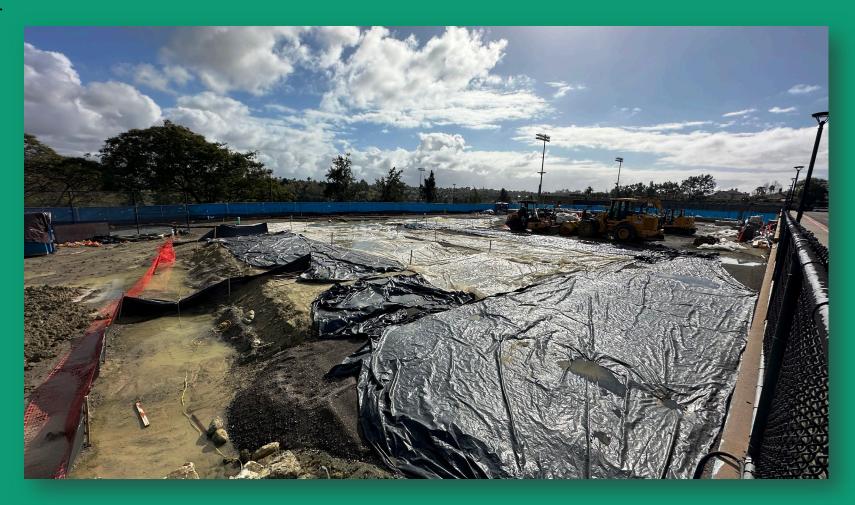

Start Date: 6/27/23 - Est. Completion Date: 11/15/24

As of 9/11/24

Project Includes: Weight Room, Flex Team/PE Classroom Space, New Outdoor Synthetic Turf Practice Area & Sports Court

Start Date: 6/27/23 – Est. Completion Date: Summer 2024

As of 8/22/24

Project Includes: Weight Room, Flex Team/PE Classroom Space, New Outdoor Synthetic Turf Practice Area & Sports Court

Start Date: 6/27/23 - Est. Completion Date: Summer 2024

As of 8/22/24

Project Includes: Weight Room, Flex Team/PE Classroom Space, New Outdoor Synthetic Turf Practice Area & Sports Court