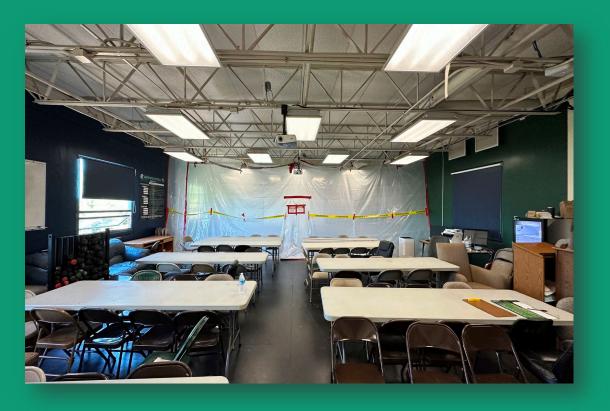

Start Date: 6/27/23 - Est. Completion Date: 12/31/24

As of 12/16/24

Project Includes: Weight Room, Flex Team/PE Classroom Space, New Outdoor Synthetic Turf Practice Area & Sports Court

Start Date: 6/27/23 – Est. Completion Date: 12/31/24

As of 12/16/24

Project Includes: Weight Room, Flex Team/PE Classroom Space, New Outdoor Synthetic Turf Practice Area & Sports Court

Start Date: 6/27/23 – Est. Completion Date: 12/31/24

As of 11/19/24

Project Includes: Weight Room, Flex Team/PE Classroom Space, New Outdoor Synthetic Turf Practice Area & Sports Court