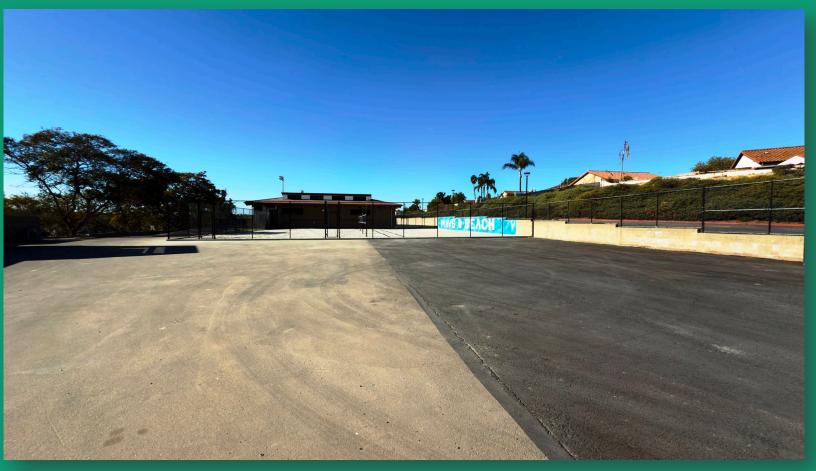

Project Includes: Weight Room, Flex Team/PE Classroom Space, New Outdoor Synthetic Turf Practice Area & Sports Court

Start Date: 6/27/23 – Substantial Completion Date: 2/21/25

As of 2/21/25

Project Includes: Weight Room, Flex Team/PE Classroom Space, New Outdoor Synthetic Turf Practice Area & Sports Court