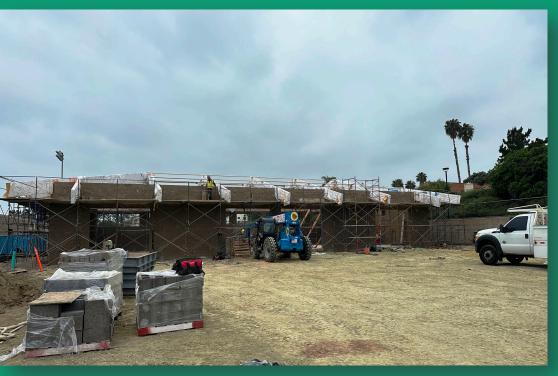

Start Date: 6/27/23 - Est. Completion Date: 11/15/24

As of 9/11/24

Project Includes: Weight Room, Flex Team/PE Classroom Space, New Outdoor Synthetic Turf Practice Area & Sports Court

Start Date: 6/27/23 – Est. Completion Date: Summer 2024

As of 8/22/24

Project Includes: Weight Room, Flex Team/PE Classroom Space, New Outdoor Synthetic Turf Practice Area & Sports Court

Start Date: 6/27/23 - Est. Completion Date: Summer 2024

As of 8/22/24

Project Includes: Weight Room, Flex Team/PE Classroom Space, New Outdoor Synthetic Turf Practice Area & Sports Court