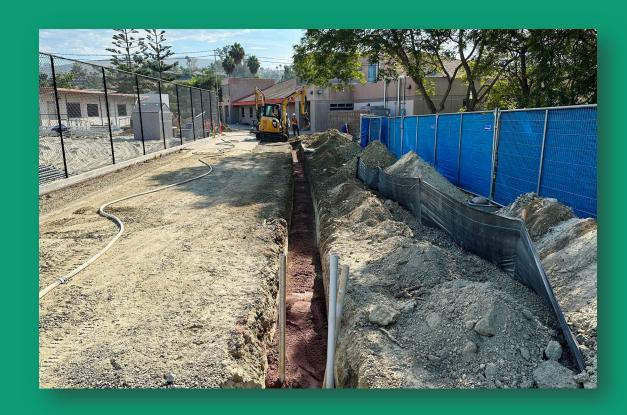

Project Includes: Weight Room, Flex Team/PE Classroom Space, New Outdoor Synthetic Turf Practice Area & Sports Court

Start Date: 6/27/23 – Est. Completion Date: 12/31/24

As of 12/16/24

Project Includes: Weight Room, Flex Team/PE Classroom Space, New Outdoor Synthetic Turf Practice Area & Sports Court