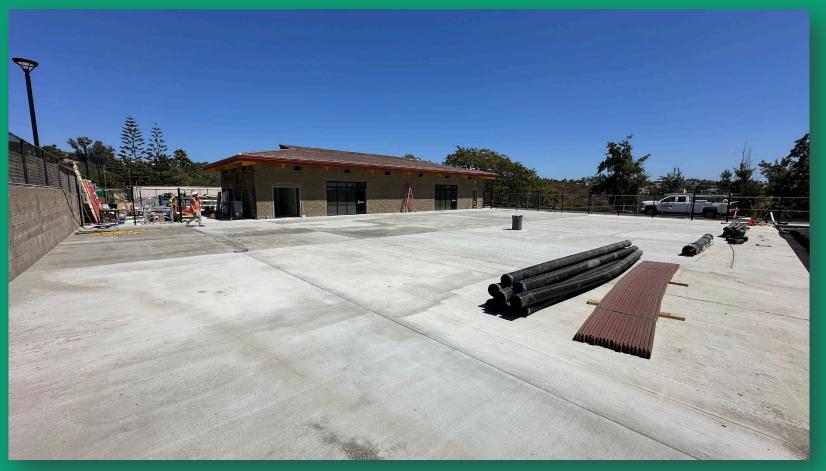

Project Includes: Weight Room, Flex Team/PE Classroom Space, New Outdoor Synthetic Turf Practice Area & Sports Court

Start Date: 6/27/23 – Substantial Completion Date: 2/21/25

As of 2/21/25

Project Includes: Weight Room, Flex Team/PE Classroom Space, New Outdoor Synthetic Turf Practice Area & Sports Court