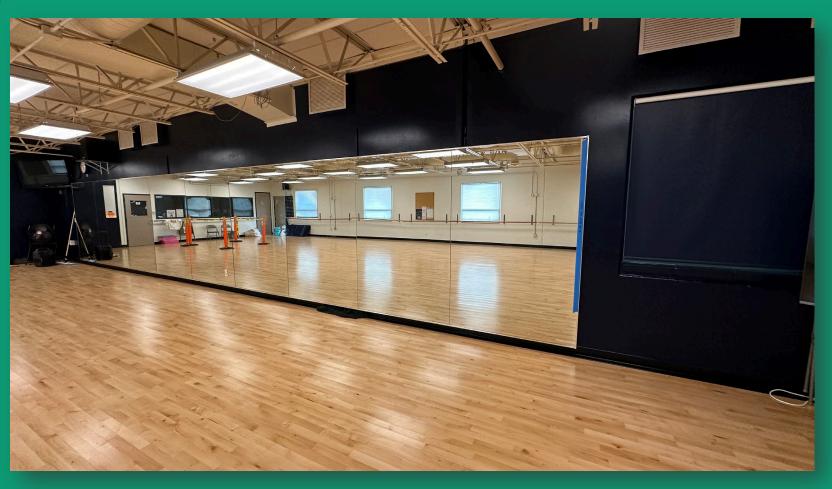

Project Includes: Weight Room, Flex Team/PE Classroom Space, New Outdoor Synthetic Turf Practice Area & Sports Court

Start Date: 6/27/23 – Substantial Completion Date: 2/21/25

As of 2/21/25

Project Includes: Weight Room, Flex Team/PE Classroom Space, New Outdoor Synthetic Turf Practice Area & Sports Court