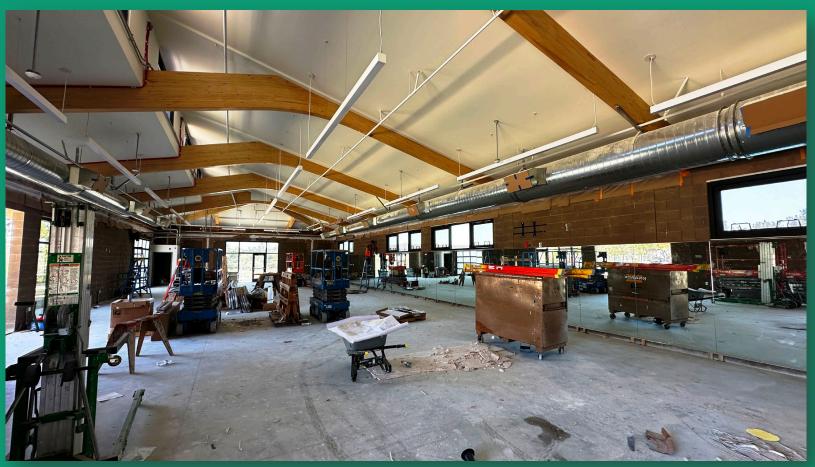

Project Includes: Weight Room, Flex Team/PE Classroom Space, New Outdoor Synthetic Turf Practice Area & Sports Court

Start Date: 6/27/23 – Substantial Completion Date: 2/21/25

As of 2/21/25

Project Includes: Weight Room, Flex Team/PE Classroom Space, New Outdoor Synthetic Turf Practice Area & Sports Court