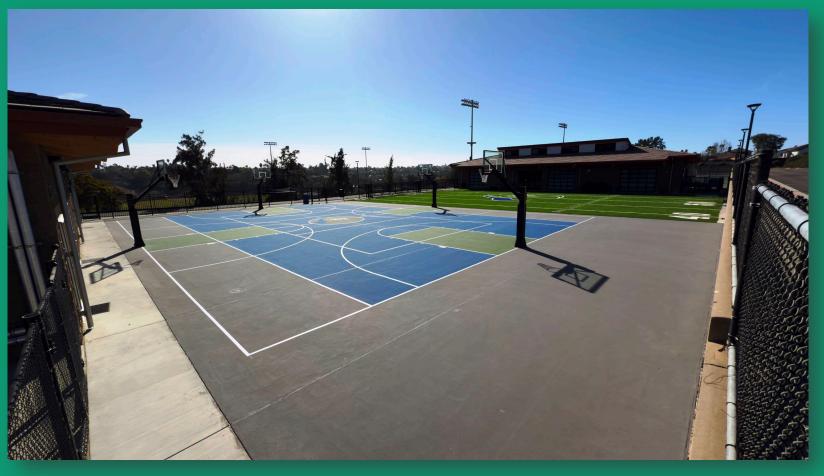

Project Includes: Weight Room, Flex Team/PE Classroom Space, New Outdoor Synthetic Turf Practice Area & Sports Court

Start Date: 6/27/23 – Substantial Completion Date: 2/21/25

As of 2/21/25

Project Includes: Weight Room, Flex Team/PE Classroom Space, New Outdoor Synthetic Turf Practice Area & Sports Court