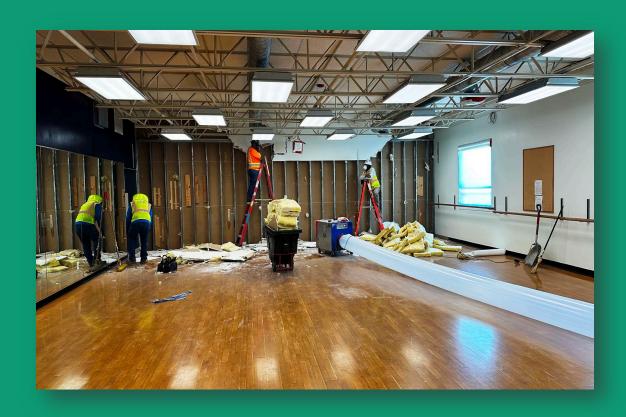

Project Includes: Weight Room, Flex Team/PE Classroom Space, New Outdoor Synthetic Turf Practice Area & Sports Court

Start Date: 6/27/23 – Substantial Completion Date: 2/21/25

As of 2/21/25

Project Includes: Weight Room, Flex Team/PE Classroom Space, New Outdoor Synthetic Turf Practice Area & Sports Court

Start Date: 6/27/23 – Est. Substantial Completion Date: 2/21/25

As of 1/14/25

Project Includes: Weight Room, Flex Team/PE Classroom Space, New Outdoor Synthetic Turf Practice Area & Sports Court

Start Date: 6/27/23 – Est. Substantial Completion Date: 2/21/25