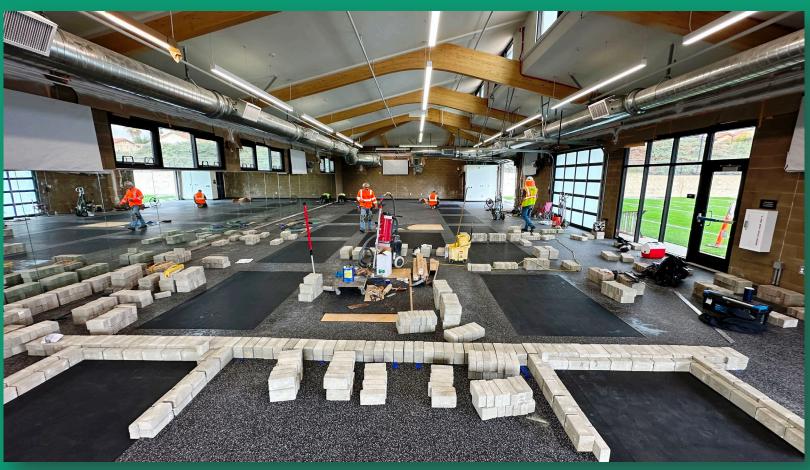

Project Includes: Weight Room, Flex Team/PE Classroom Space, New Outdoor Synthetic Turf Practice Area & Sports Court

Start Date: 6/27/23 – Substantial Completion Date: 2/21/25

As of 2/21/25

Project Includes: Weight Room, Flex Team/PE Classroom Space, New Outdoor Synthetic Turf Practice Area & Sports Court