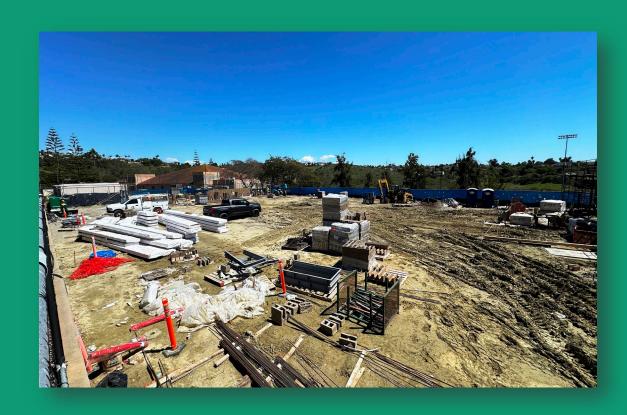

As of 10/28/24

Project Includes: Weight Room, Flex Team/PE Classroom Space, New Outdoor Synthetic Turf Practice Area & Sports Court

Start Date: 6/27/23 - Est. Completion Date: 11/15/24

As of 10/14/24

Project Includes: Weight Room, Flex Team/PE Classroom Space, New Outdoor Synthetic Turf Practice Area & Sports Court

Start Date: 6/27/23 – Est. Completion Date: 11/15/24

As of 10/14/24

Project Includes: Weight Room, Flex Team/PE Classroom Space, New Outdoor Synthetic Turf Practice Area & Sports Court

Start Date: 6/27/23 – Est. Completion Date: 11/15/24