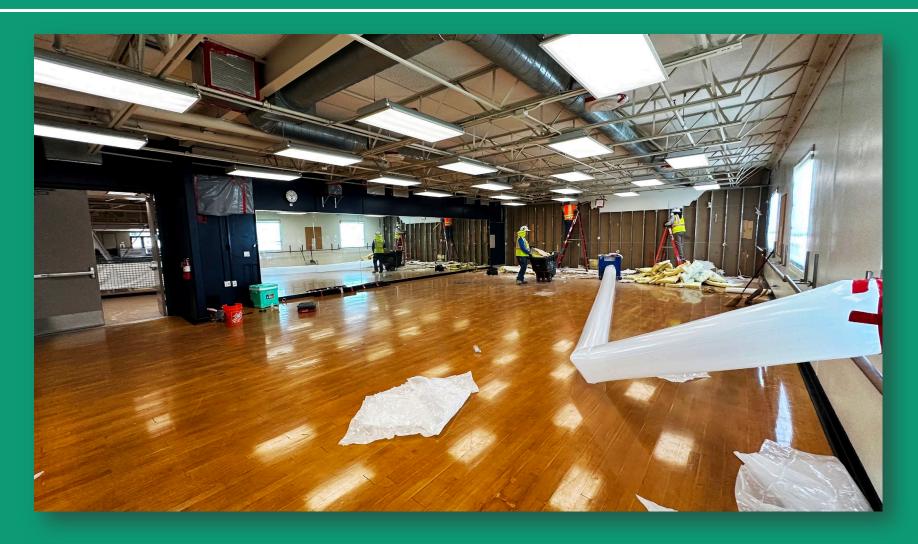

Start Date: 6/27/23 – Est. Completion Date: 12/31/24

As of 11/19/24

Project Includes: Weight Room, Flex Team/PE Classroom Space, New Outdoor Synthetic Turf Practice Area & Sports Court

Start Date: 6/27/23 - Est. Completion Date: 11/15/24

#### As of 10/28/24

Project Includes: Weight Room, Flex Team/PE Classroom Space, New Outdoor Synthetic Turf Practice Area & Sports Court

Start Date: 6/27/23 – Est. Completion Date: 11/15/24

As of 10/28/24