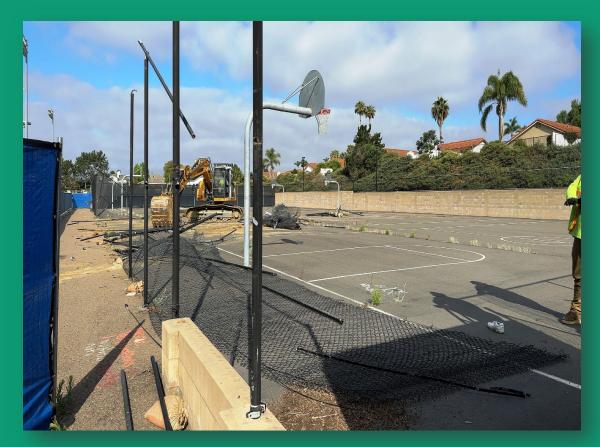

Project Includes: Weight Room, Flex Team/PE Classroom Space, New Outdoor Synthetic Turf Practice Area & Sports Court

Start Date: 6/27/23 – Substantial Completion Date: 2/21/25

As of 2/21/25

Project Includes: Weight Room, Flex Team/PE Classroom Space, New Outdoor Synthetic Turf Practice Area & Sports Court

Start Date: 6/27/23 – Est. Substantial Completion Date: 2/21/25

As of 1/14/25

Project Includes: Weight Room, Flex Team/PE Classroom Space, New Outdoor Synthetic Turf Practice Area & Sports Court

Start Date: 6/27/23 – Est. Substantial Completion Date: 2/21/25