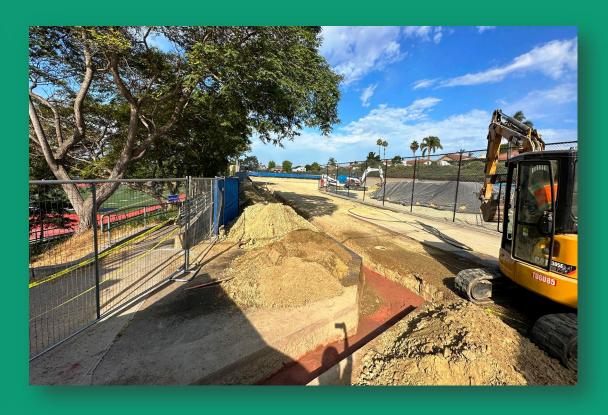

Project Includes: Weight Room, Flex Team/PE Classroom Space, New Outdoor Synthetic Turf Practice Area & Sports Court

Start Date: 6/27/23 – Substantial Completion Date: 2/21/25

As of 2/21/25

Project Includes: Weight Room, Flex Team/PE Classroom Space, New Outdoor Synthetic Turf Practice Area & Sports Court

Start Date: 6/27/23 – Est. Substantial Completion Date: 2/21/25

As of 1/14/25

Project Includes: Weight Room, Flex Team/PE Classroom Space, New Outdoor Synthetic Turf Practice Area & Sports Court

Start Date: 6/27/23 – Est. Substantial Completion Date: 2/21/25