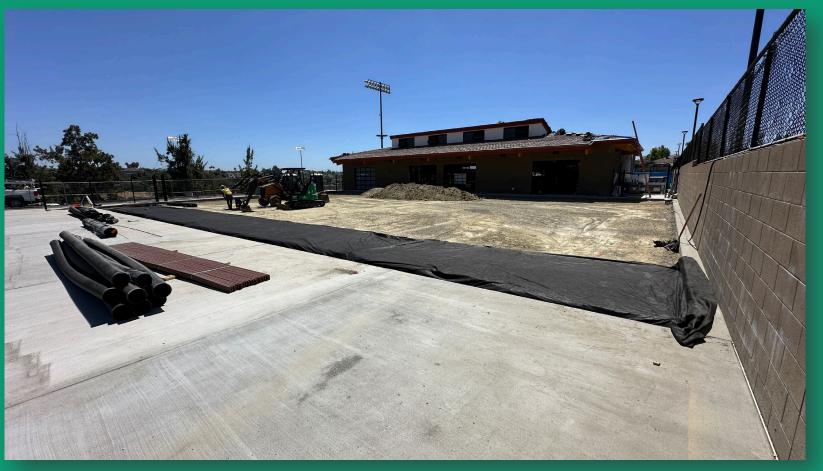

Project Includes: Weight Room, Flex Team/PE Classroom Space, New Outdoor Synthetic Turf Practice Area & Sports Court

Start Date: 6/27/23 – Substantial Completion Date: 2/21/25

As of 2/21/25

Project Includes: Weight Room, Flex Team/PE Classroom Space, New Outdoor Synthetic Turf Practice Area & Sports Court