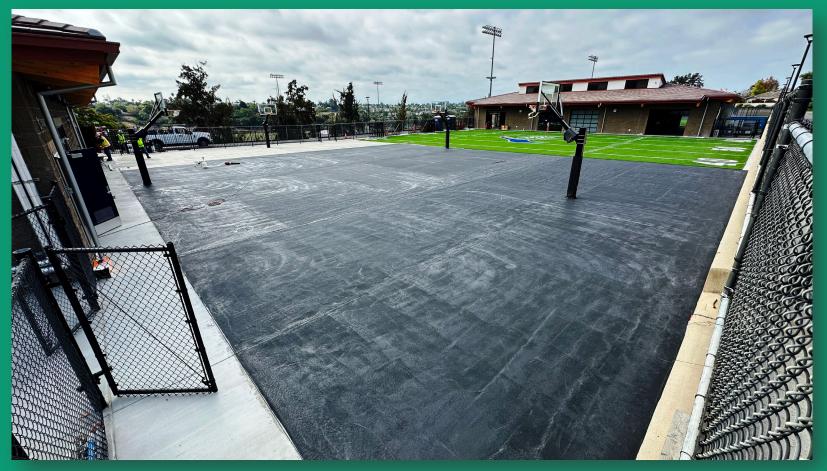

Project Includes: Weight Room, Flex Team/PE Classroom Space, New Outdoor Synthetic Turf Practice Area & Sports Court

Start Date: 6/27/23 – Substantial Completion Date: 2/21/25

As of 2/21/25

Project Includes: Weight Room, Flex Team/PE Classroom Space, New Outdoor Synthetic Turf Practice Area & Sports Court

Start Date: 6/27/23 – Est. Substantial Completion Date: 2/21/25

As of 1/14/25

Project Includes: Weight Room, Flex Team/PE Classroom Space, New Outdoor Synthetic Turf Practice Area & Sports Court

Start Date: 6/27/23 – Est. Substantial Completion Date: 2/21/25