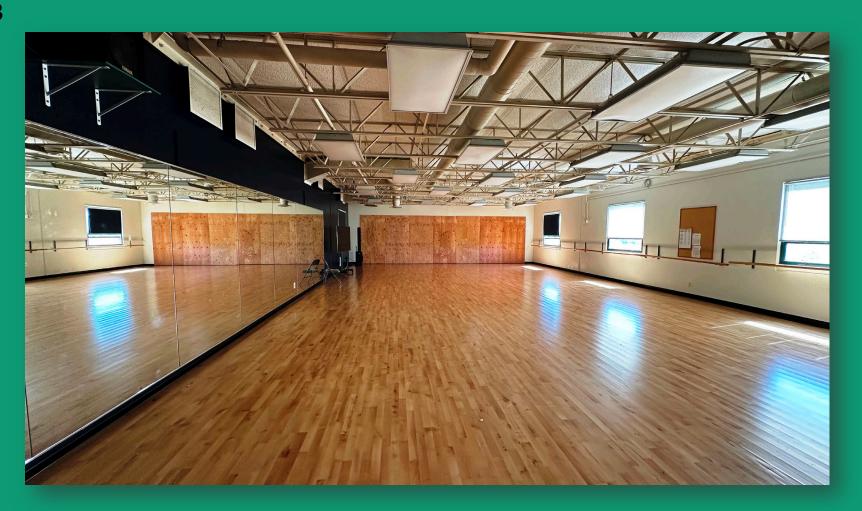

Project Includes: Weight Room, Flex Team/PE Classroom Space, New Outdoor Synthetic Turf Practice Area & Sports Court

Start Date: 6/27/23 – Substantial Completion Date: 2/21/25

As of 2/21/25

Project Includes: Weight Room, Flex Team/PE Classroom Space, New Outdoor Synthetic Turf Practice Area & Sports Court