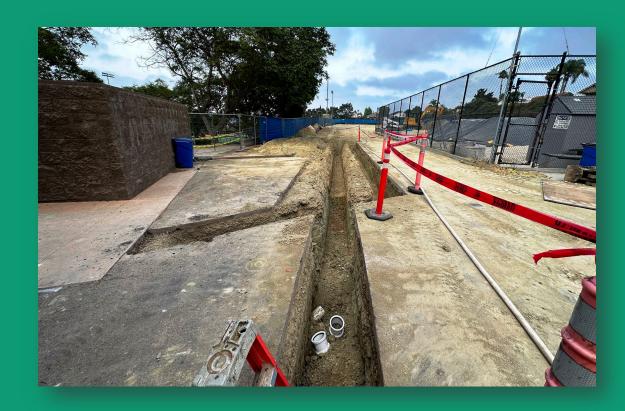

As of 1/13/25

Project Includes: Weight Room, Flex Team/PE Classroom Space, New Outdoor Synthetic Turf Practice Area & Sports Court

Start Date: 6/27/23 – Est. Substantial Completion Date: 2/21/25

As of 1/13/25