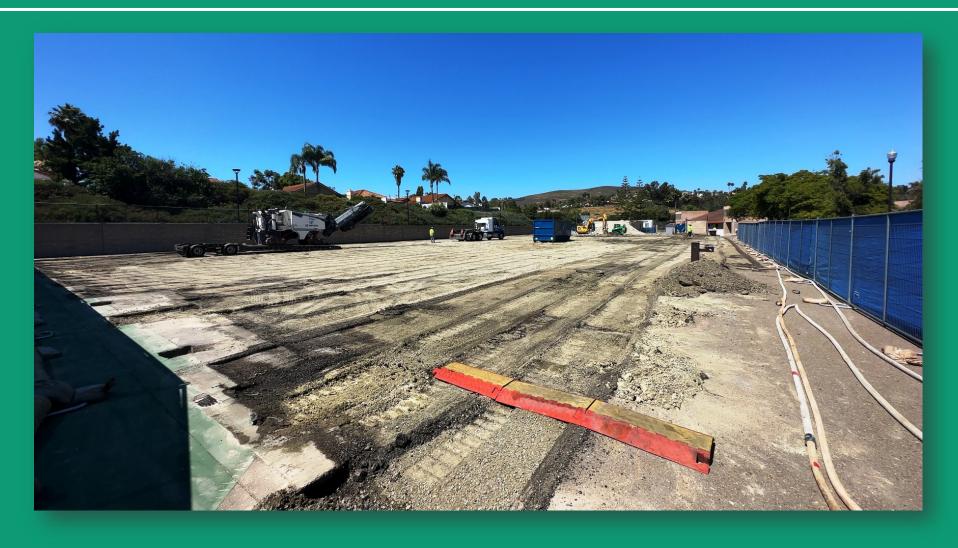

Project Includes: Weight Room, Flex Team/PE Classroom Space, New Outdoor Synthetic Turf Practice Area & Sports Court

Start Date: 6/27/23 – Substantial Completion Date: 2/21/25

As of 2/21/25

Project Includes: Weight Room, Flex Team/PE Classroom Space, New Outdoor Synthetic Turf Practice Area & Sports Court

Start Date: 6/27/23 – Est. Substantial Completion Date: 2/21/25

As of 1/14/25

Project Includes: Weight Room, Flex Team/PE Classroom Space, New Outdoor Synthetic Turf Practice Area & Sports Court

Start Date: 6/27/23 – Est. Substantial Completion Date: 2/21/25