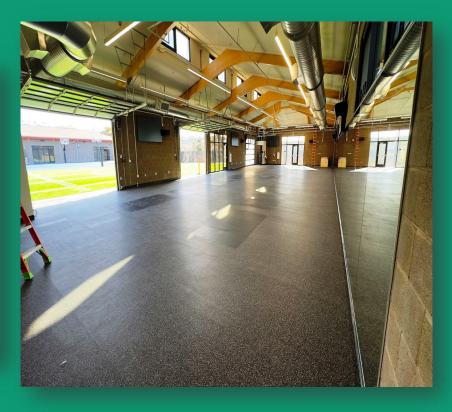

Project Includes: Weight Room, Flex Team/PE Classroom Space, New Outdoor Synthetic Turf Practice Area & Sports Court

Start Date: 6/27/23 – Substantial Completion Date: 2/21/25

As of 2/21/25

Project Includes: Weight Room, Flex Team/PE Classroom Space, New Outdoor Synthetic Turf Practice Area & Sports Court