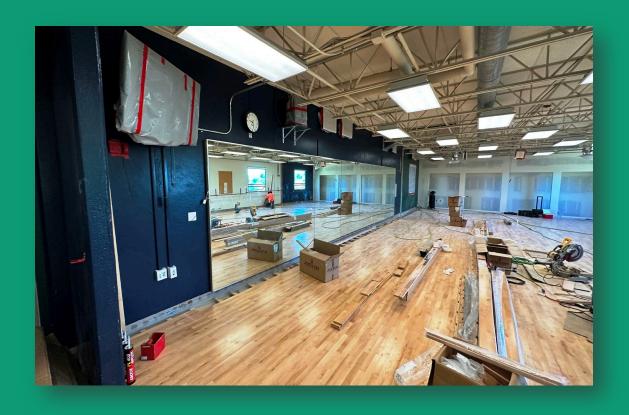

Project Includes: Weight Room, Flex Team/PE Classroom Space, New Outdoor Synthetic Turf Practice Area & Sports Court

Start Date: 6/27/23 – Substantial Completion Date: 2/21/25

As of 2/21/25

Project Includes: Weight Room, Flex Team/PE Classroom Space, New Outdoor Synthetic Turf Practice Area & Sports Court

Start Date: 6/27/23 – Est. Substantial Completion Date: 2/21/25

As of 1/14/25

Project Includes: Weight Room, Flex Team/PE Classroom Space, New Outdoor Synthetic Turf Practice Area & Sports Court

Start Date: 6/27/23 – Est. Substantial Completion Date: 2/21/25