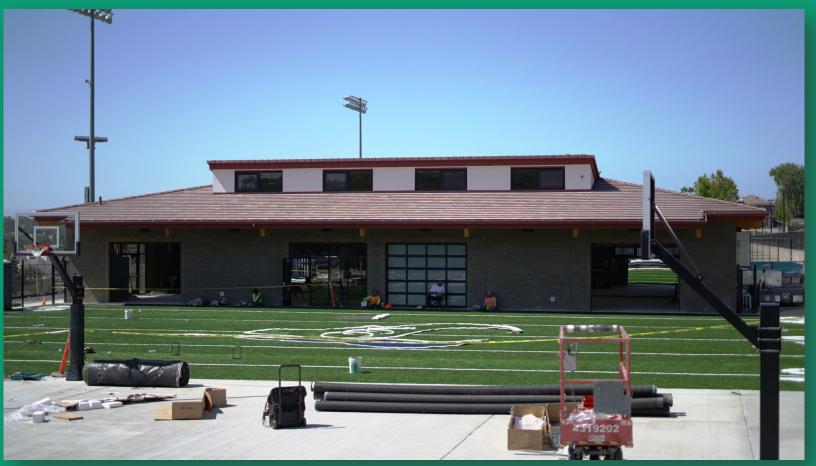

As of 1/13/25

Project Includes: Weight Room, Flex Team/PE Classroom Space, New Outdoor Synthetic Turf Practice Area & Sports Court

Start Date: 6/27/23 – Est. Substantial Completion Date: 2/21/25

As of 1/13/25

Project Includes: Weight Room, Flex Team/PE Classroom Space, New Outdoor Synthetic Turf Practice Area & Sports Court

Start Date: 6/27/23 – Est. Completion Date: 12/31/24

As of 12/16/24

Project Includes: Weight Room, Flex Team/PE Classroom Space, New Outdoor Synthetic Turf Practice Area & Sports Court