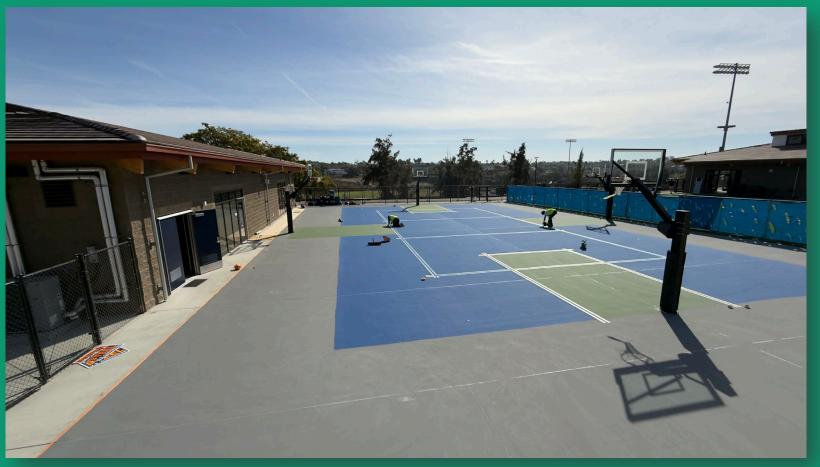

Project Includes: Weight Room, Flex Team/PE Classroom Space, New Outdoor Synthetic Turf Practice Area & Sports Court

Start Date: 6/27/23 – Substantial Completion Date: 2/21/25

As of 2/21/25

Project Includes: Weight Room, Flex Team/PE Classroom Space, New Outdoor Synthetic Turf Practice Area & Sports Court