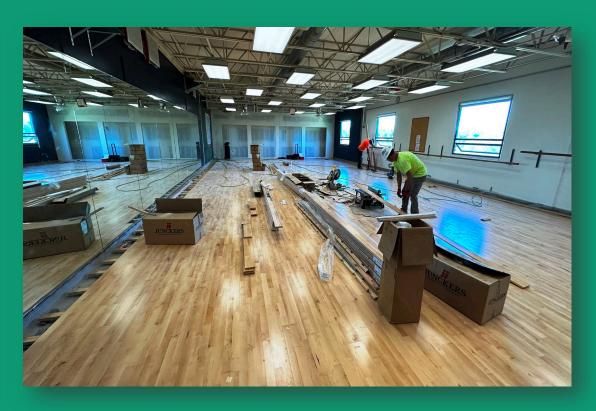

Project Includes: Weight Room, Flex Team/PE Classroom Space, New Outdoor Synthetic Turf Practice Area & Sports Court

Start Date: 6/27/23 – Substantial Completion Date: 2/21/25

As of 2/21/25

Project Includes: Weight Room, Flex Team/PE Classroom Space, New Outdoor Synthetic Turf Practice Area & Sports Court

Start Date: 6/27/23 – Est. Substantial Completion Date: 2/21/25

As of 1/14/25

Project Includes: Weight Room, Flex Team/PE Classroom Space, New Outdoor Synthetic Turf Practice Area & Sports Court

Start Date: 6/27/23 – Est. Substantial Completion Date: 2/21/25