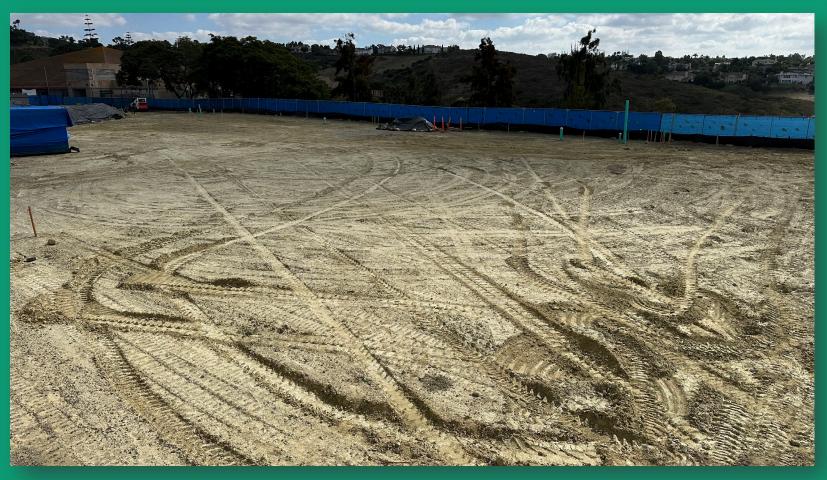

Project Includes: Weight Room, Flex Team/PE Classroom Space, New Outdoor Synthetic Turf Practice Area & Sports Court

Start Date: 6/27/23 – Substantial Completion Date: 2/21/25

As of 2/21/25

Project Includes: Weight Room, Flex Team/PE Classroom Space, New Outdoor Synthetic Turf Practice Area & Sports Court