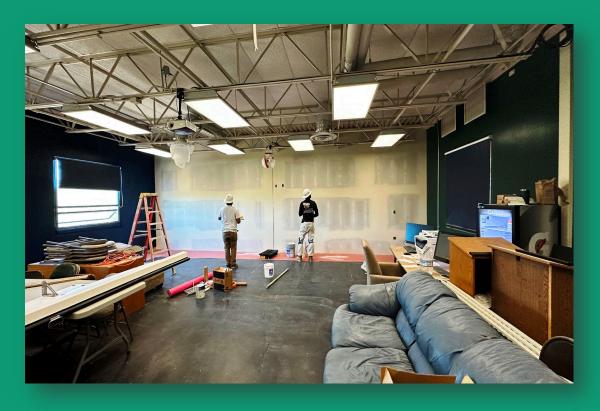

Project Includes: Weight Room, Flex Team/PE Classroom Space, New Outdoor Synthetic Turf Practice Area & Sports Court

Start Date: 6/27/23 – Substantial Completion Date: 2/21/25

As of 2/21/25

Project Includes: Weight Room, Flex Team/PE Classroom Space, New Outdoor Synthetic Turf Practice Area & Sports Court