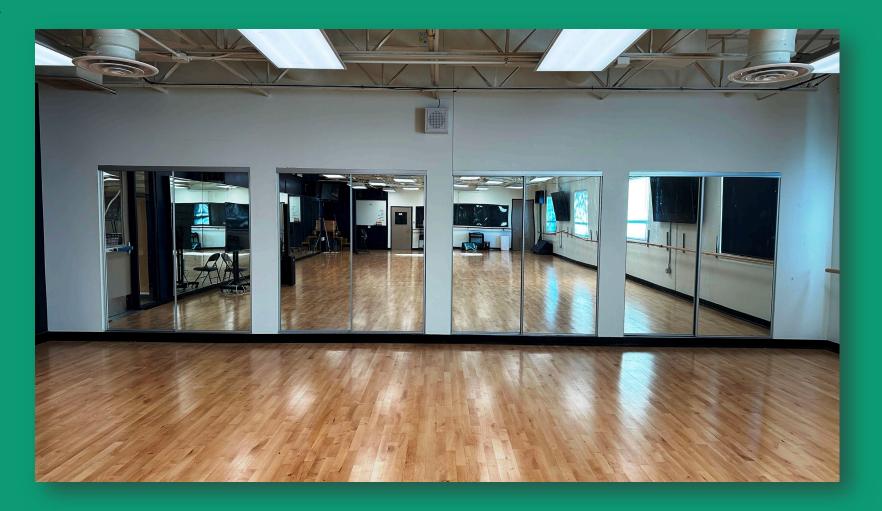

Project Includes: Weight Room, Flex Team/PE Classroom Space, New Outdoor Synthetic Turf Practice Area & Sports Court

Start Date: 6/27/23 – Substantial Completion Date: 2/21/25

As of 2/21/25

Project Includes: Weight Room, Flex Team/PE Classroom Space, New Outdoor Synthetic Turf Practice Area & Sports Court