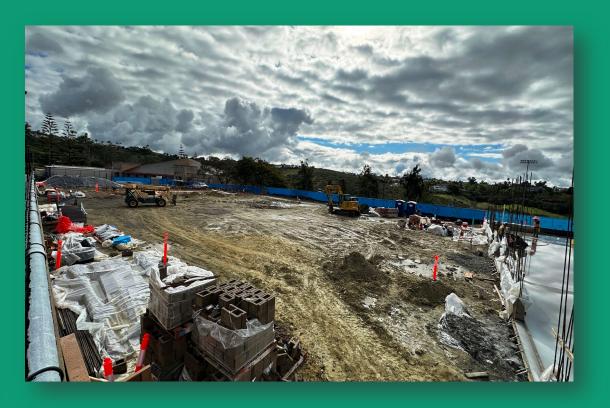

As of 10/28/24

Project Includes: Weight Room, Flex Team/PE Classroom Space, New Outdoor Synthetic Turf Practice Area & Sports Court

Start Date: 6/27/23 - Est. Completion Date: 11/15/24

As of 10/14/24

Project Includes: Weight Room, Flex Team/PE Classroom Space, New Outdoor Synthetic Turf Practice Area & Sports Court

Start Date: 6/27/23 – Est. Completion Date: 11/15/24

As of 10/14/24

Project Includes: Weight Room, Flex Team/PE Classroom Space, New Outdoor Synthetic Turf Practice Area & Sports Court

Start Date: 6/27/23 – Est. Completion Date: 11/15/24